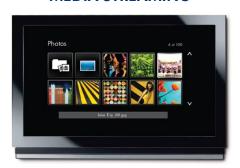

## **HD MOVIES AND PHOTOS**

- Full HD 1080p movies on your HDTV
- Play files from your networked PC or Mac®
- Extensive compatibility: MKV, H.264, MOV, DivX, XviD, WMV and many more

- View your pictures in HD resolution
- Instant photo playback from a USB disk or digital camera
- Create your own slideshows using your favorite music