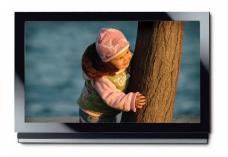

## **HD MOVIES AND PHOTOS**

- Full HD 1080p movies on your HDTV
- Play files from your networked PC or Mac®
- Extensive compatibility: MKV, H.264, MOV, DivX, XviD, WMV and many more

- View your pictures in HD resolution
- Instant photo playback from a USB disk or digital camera
- Create your own slideshows using your favorite music