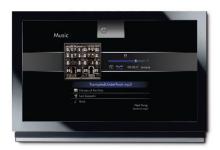

### **ULTIMATE MUSIC PLAYER**

- Play your music by genre, artist, or album
- Pure Dolby Digital sound on your TV
- Enjoy surround sound on your home theater with optical port