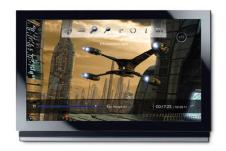

## **HD MOVIES AND PHOTOS**

# Made for HDTV

Improve the look of your movies and photos on your HDTV with full HD 1080p playback and upscaling. With no compromise on quality, the LaCinema Mini HD Connect goes one step further by adding stunning 1080p playback through HDMI 1.3. This multimedia hard disk supports a wide variety of video, photo, and music formats. An easy-to-use on-screen menu and remote control have been designed to improve your experience.