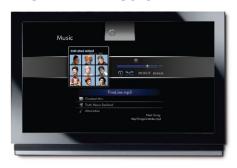

### **ULTIMATE MUSIC PLAYER**

- Play your music by genre, artist, or album
- Pure Dolby Digital sound on your TV
- Enjoy surround sound on your home theater with optical port