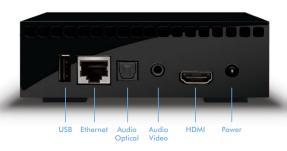

# **UPnP & DLNA**

The LaCinema Mini HD Connect is a welcome addition to your home network. Once attached to the cable modem or router, all digital content stored on a PC or network hard drive is immediately available on your television.

USB port to connect USB disk or digital camera

|                     | LaCinema Mini HD Connect                                                                                                                                                                                               |
|---------------------|------------------------------------------------------------------------------------------------------------------------------------------------------------------------------------------------------------------------|
| Item Number         | 301917                                                                                                                                                                                                                 |
| Video               | * Video Codecs: MPEG-1, MPEG-2 / HD, MPEG-4, DIVX, DIVX HD, XVID, H.264 HD, WMV 9 HD, VC-1<br>* Video Format: AVI, MP4, MKV, WMV, DivX, DAT, MOV, MPEG, VOB, ASF, TS, TP, TRP, M2TS, DVR-MS, DVD-Video (ISO, Video_TS) |
| Subtitles           | SRT, SSA, SUB, SMI, PSB, ASS                                                                                                                                                                                           |
| Max Resolution      | 1920 x 1080p                                                                                                                                                                                                           |
| Audio               | MP3, WMA, AAC*, MP4, WAV, OGG, FLAC, AC3, MKA                                                                                                                                                                          |
| Digital Audio       | Dolby Digital®   DTS®                                                                                                                                                                                                  |
| Playlist            | PLS, M3U, WPL (Windows Media Player, Winamp compatible)                                                                                                                                                                |
| Photo               | JPEG**, PNG, GIF, BMP, TIFF                                                                                                                                                                                            |
| 2x USB Host         | USB storage drive   Optional Wi-Fi adapter                                                                                                                                                                             |
| File System         | NTFS (Windows), HFS + Non Journaled (Mac), FAT32 (Mac/Windows)                                                                                                                                                         |
| Network Connections | Wired: Ethernet 100Mbps   Optional Wi-Fi: 802.11b/g/n                                                                                                                                                                  |
| Network Application | UPnP DLNA Player   Shared Folder (Samba/CIFS Client/Server)                                                                                                                                                            |
| Connections         | HDMI 1.3, Audio Video RCA, Digital Optical Audio                                                                                                                                                                       |
| Dimensions (WxDxH)  | 118 x 118 x 40 mm / 4.7 x 4.7 x 1.5 in.                                                                                                                                                                                |
| Weight              | 300 g / 10.5 oz.                                                                                                                                                                                                       |
| Warranty            | 2-year limited                                                                                                                                                                                                         |