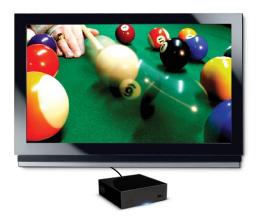

## **HD MOVIES AND PHOTOS**

# Made for HDTV

Improve the look of your movies and photos on your HDTV with full HD 1080p playback and upscaling. With no compromise on quality, the LaCinema Mini HD Connect goes one step further by adding stunning 1080p playback through HDMI 1.3. This multimedia hard disk supports a wide variety of video, photo, and music formats. An easy-to-use on-screen menu and remote control have been designed to improve your experience.