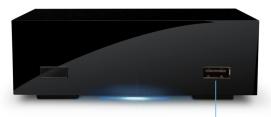

USB port to connect USB disk or digital camera

|                     | LaCinema Mini HD Connect                                                                                                                                                                                               |
|---------------------|------------------------------------------------------------------------------------------------------------------------------------------------------------------------------------------------------------------------|
| Item Number         | 301917                                                                                                                                                                                                                 |
| Video               | * Video Codecs: MPEG-1, MPEG-2 / HD, MPEG-4, DIVX, DIVX HD, XVID, H.264 HD, WMV 9 HD, VC-1<br>* Video Format: AVI, MP4, MKV, WMV, DivX, DAT, MOV, MPEG, VOB, ASF, TS, TP, TRP, M2TS, DVR-MS, DVD-Video (ISO, Video_TS) |
| Subtitles           | SRT, SSA, SUB, SMI, PSB, ASS                                                                                                                                                                                           |
| Max Resolution      | 1920 x 1080p                                                                                                                                                                                                           |
| Audio               | MP3, WMA, AAC*, MP4, WAV, OGG, FLAC, AC3, MKA                                                                                                                                                                          |
| Digital Audio       | Dolby Digital®   DTS®                                                                                                                                                                                                  |
| Playlist            | PLS, M3U, WPL (Windows Media Player, Winamp compatible)                                                                                                                                                                |
| Photo               | JPEG**, PNG, GIF, BMP, TIFF                                                                                                                                                                                            |
| 2x USB Host         | USB storage drive   Optional Wi-Fi adapter                                                                                                                                                                             |
| File System         | NTFS (Windows), HFS + Non Journaled (Mac), FAT32 (Mac/Windows)                                                                                                                                                         |
| Network Connections | Wired: Ethernet 100Mbps   Optional Wi-Fi: 802.11b/g/n                                                                                                                                                                  |
| Network Application | UPnP DLNA Player   Shared Folder (Samba/CIFS Client/Server)                                                                                                                                                            |
| Connections         | HDMI 1.3, Audio Video RCA, Digital Optical Audio                                                                                                                                                                       |
| Dimensions (WxDxH)  | 118 x 118 x 40 mm / 4.7 x 4.7 x 1.5 in.                                                                                                                                                                                |
| Weight              | 300 g / 10.5 oz.                                                                                                                                                                                                       |
| Warranty            | 2-year limited                                                                                                                                                                                                         |