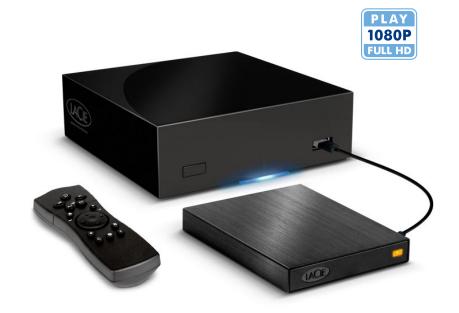

# LaCinema Mini HD Connect Connect to Your Media in a Whole New Way.

- Access your media in minutes via network or USB
- Manage your files when connected to your network
- Share your media via LaCinema Mini HD Connect's media player

# **Bridging PC and HDTV**

Enjoying movies on your HDTV with the LaCinema Mini HD Connect is simple; just connect a USB hard disk and play. No configuration is required. You'll save time and avoid having to burn CDs/DVDs to hold all of your media. You'll also be able to enjoy your MKV, DivX, and many more file types on any TV.

# Sophisticated and Compact Design

Amazingly small for its capabilities, the LaCinema Mini HD Connect brings a world of entertainment to the palm of your hand. Designed by Neil Poulton, it adds a fashionable style to your home cinema setup.

#### **Box Content**

- LaCinema Mini HD Connect
- External power adapter
- Remote control (includes 2 x AAA batteries)
- Composite video and audio cable
- Ethernet (network) cable
- PV TwonkyMedia Server 5.1