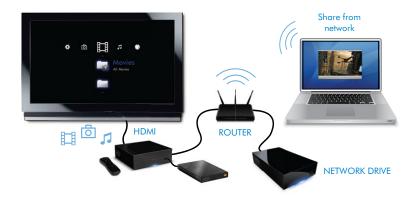

## **MEDIA STREAMING**

# **UPnP & DLNA**

The LaCinema Mini HD Connect is a welcome addition to your home network. Once attached to the cable modem or router, all digital content stored on a PC or network hard drive is immediately available on your television.