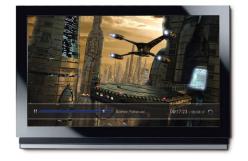

## **HD MOVIES AND PHOTOS**

# Made for HDTV

Improve the look of your movies and photos on your HDTV with full HD 1080p playback and upscaling. With no compromise on quality, the LaCinema Mini HD Connect goes one step further by adding stunning 1080p playback through HDMI 1.3. This multimedia hard disk supports a wide variety of video, photo, and music formats. An easy-to-use on-screen menu and remote control have been designed to improve your experience.