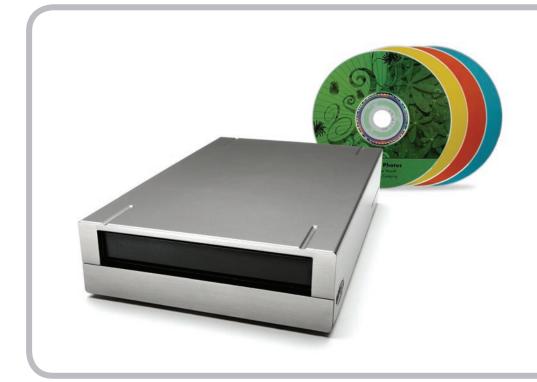

# DVD±RW Drive with LightScribe

Design by F.A. Porsche

18x DVD±R USB 2.0

## LightScribe Disc Labeling

This drive is equipped with LightScribe - an innovative technology that allows you to burn silkscreen-quality labels directly onto CDs and DVDs with a laser instead of a printer. LightScribe uses a combination of your CD/DVD drive and specially coated discs to produce precise, professional labels \*\*\*\*. The result is an impressive iridescent image composed of art, text, or photos of your own creation.

#### Store 8.5GB On a Single-Sided Disc

With up to 8.5GB\*\* of space on a single-sided, double layer DVD disc, save up to 16 hours of VHS video, 4 hours of personal, high-quality DVD video or thousands of MP3s. Large-capacity, double layer DVD media is also ideal for backing up computer systems.