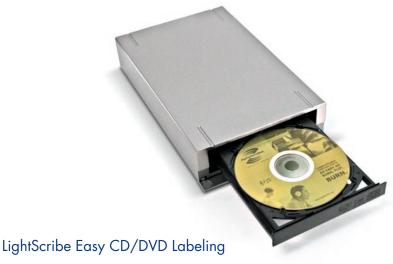

## LightScribe Disc Labeling

This drive is equipped with LightScribe - an innovative technology that allows you to burn silkscreen-quality labels directly onto CDs and DVDs with a laser instead of a printer. LightScribe uses a combination of your CD/DVD drive and specially coated discs to produce precise, professional labels \*\*\*\*. The result is an impressive iridescent image composed of art, text, or photos of your own creation.